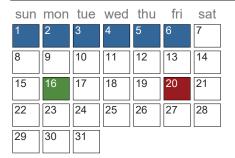

### **November 2016**

| sun | mon | tue<br>1 | wed | thu | fri<br>4 | sat |
|-----|-----|----------|-----|-----|----------|-----|
| 6   | 7   | 8        | 9   | 10  | 11       | 12  |
| 13  | 14  | 15       | 16  | 17  | 18       | 19  |
| 20  | 21  | 22       | 23  | 24  | 25       | 26  |
| 27  | 28  | 29       | 30  |     |          |     |

| <b>Key Dates</b> |                          |             |
|------------------|--------------------------|-------------|
| 11/10/16         | Late Start (9:40am)      | All Schools |
| 11/23/16         | No School                | All Schools |
| 11/24/16         | Thanksgiving (No School) | All Schools |
| 11/25/16         | No School                | All Schools |